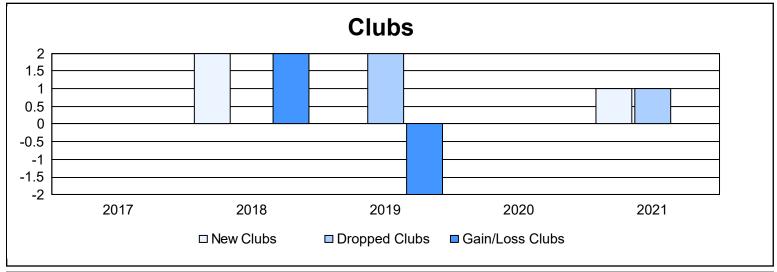

District 12 O As of June 2021 Cumulative

| Year      | New<br>Clubs | Dropped<br>Clubs | Gain/<br>Loss<br>Clubs | New<br>Members | Charter<br>Members | Reinstate<br>Members | Transfer<br>Members | Total<br>Member<br>Added | Total<br>Members<br>Dropped | Gain/<br>Loss<br>Members |
|-----------|--------------|------------------|------------------------|----------------|--------------------|----------------------|---------------------|--------------------------|-----------------------------|--------------------------|
| 2016-2017 | 0            | 0                | 0                      | 113            | 2                  | 10                   | 6                   | 131                      | 155                         | -24                      |
| 2017-2018 | 2            | 0                | 2                      | 126            | 51                 | 6                    | 6                   | 189                      | 129                         | 60                       |
| 2018-2019 | 0            | 2                | -2                     | 102            | 7                  | 2                    | 8                   | 119                      | 158                         | -39                      |
| 2019-2020 | 0            | 0                | 0                      | 64             | 2                  | 6                    | 12                  | 84                       | 159                         | -75                      |
| 2020-2021 | 1            | 1                | 0                      | 83             | 27                 | 8                    | 3                   | 121                      | 129                         | -8                       |
| Average   | 1            | 1                | 0                      | 98             | 18                 | 6                    | 7                   | 129                      | 146                         | -17                      |