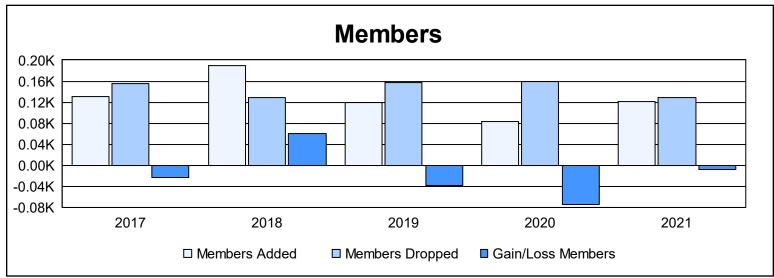

District 12 O As of June 2021 Cumulative

| Year      | New<br>Clubs | Dropped<br>Clubs | Gain/<br>Loss<br>Clubs | New<br>Members | Charter<br>Members | Reinstate<br>Members | Transfer<br>Members | Total<br>Member<br>Added | Total<br>Members<br>Dropped | Gain/<br>Loss<br>Members |
|-----------|--------------|------------------|------------------------|----------------|--------------------|----------------------|---------------------|--------------------------|-----------------------------|--------------------------|
| 2016-2017 | 0            | 0                | 0                      | 113            | 2                  | 10                   | 6                   | 131                      | 155                         | -24                      |
| 2017-2018 | 2            | 0                | 2                      | 126            | 51                 | 6                    | 6                   | 189                      | 129                         | 60                       |
| 2018-2019 | 0            | 2                | -2                     | 102            | 7                  | 2                    | 8                   | 119                      | 158                         | -39                      |
| 2019-2020 | 0            | 0                | 0                      | 64             | 2                  | 6                    | 12                  | 84                       | 159                         | -75                      |
| 2020-2021 | 1            | 1                | 0                      | 83             | 27                 | 8                    | 3                   | 121                      | 129                         | -8                       |
| Average   | 1            | 1                | 0                      | 98             | 18                 | 6                    | 7                   | 129                      | 146                         | -17                      |